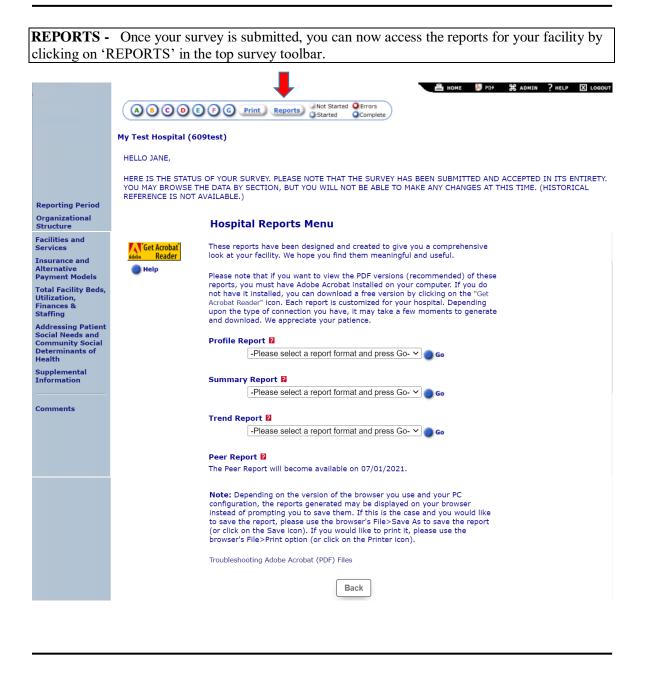

After submitting the survey; you will now see that the message on the homepage has changed to reflect that the survey has been submitted. You will not be able to make any further changes to the survey.

|                                                                                         |                                                                                                | 📇 HOME 🔑 PDF 🔀 ADMIN ? HELP 🖾 LOGOUT                                                                                                                          |  |  |  |
|-----------------------------------------------------------------------------------------|------------------------------------------------------------------------------------------------|---------------------------------------------------------------------------------------------------------------------------------------------------------------|--|--|--|
|                                                                                         | A B C D E F G Print Reports Not Started Complete                                               |                                                                                                                                                               |  |  |  |
|                                                                                         | My Test Hospital (609test)                                                                     |                                                                                                                                                               |  |  |  |
|                                                                                         | HELLO JANE,                                                                                    |                                                                                                                                                               |  |  |  |
| Reporting Period                                                                        |                                                                                                | E NOTE THAT THE <mark> SURVEY HAS BEEN SUBMITTED</mark> AND ACCEPTED IN ITS ENTIRETY.<br>I YOU WILL NOT BE ABLE TO MAKE ANY CHANGES AT THIS TIME. (HISTORICAL |  |  |  |
| Organizational<br>Structure                                                             | Section A: Reporting Period C                                                                  | ompleted, 3/15/2021 6:25 PM                                                                                                                                   |  |  |  |
| Facilities and<br>Services                                                              | Section B: Organizational Structure C                                                          | ompleted, 3/15/2021 6:25 PM                                                                                                                                   |  |  |  |
| Insurance and<br>Alternative                                                            | Section C: Facilities and Services C                                                           | ompleted, 3/15/2021 6:25 PM                                                                                                                                   |  |  |  |
| Payment Models<br>Total Facility Beds,                                                  | Section D: Insurance and Alternative C<br>Payment Models                                       | ompleted, 3/15/2021 6:25 PM                                                                                                                                   |  |  |  |
| Utilization,<br>Finances &<br>Staffing                                                  | Section E: Total Facility Beds, Utilization, C<br>Finances & Staffing                          | ompleted, 3/15/2021 6:25 PM                                                                                                                                   |  |  |  |
| Addressing Patient<br>Social Needs and<br>Community Social<br>Determinants of<br>Health | Section F: Addressing Patient Social Needs<br>and Community Social Determinants of C<br>Health | ompleted, 3/15/2021 6:25 PM                                                                                                                                   |  |  |  |
| Supplemental<br>Information                                                             | Section G: Supplemental Information C                                                          | ompleted, 3/15/2021 6:25 PM                                                                                                                                   |  |  |  |
| Comments                                                                                |                                                                                                |                                                                                                                                                               |  |  |  |

**CHANGES TO DATA** - If you need to make changes after your survey has been submitted, please contact survey support for assistance. <u>Additionally, any relevant data saved in the sytem</u> after the fielding period will be used as a final submission.