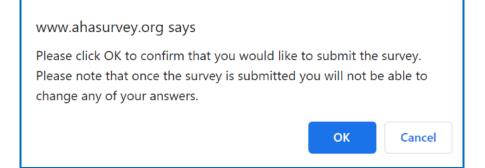

**SUBMITTING YOUR SURVEY** - After you have completed your survey (filled in all the data and corrected all errors) you can now click on the 'submit survey' box on your homepage. If you fill in your data all at once, you are automatically directed to the submit page. Click the 'check to complete' box next to every section of the survey listed and then click on the 'submit survey' button at the bottom of the screen. You will then receive a pop-up box asking you to confirm that you wish to submit. Click 'ok' and your survey will be submitted and you will be redirected to the homepage of your survey. You should now see that every section of your survey has been submitted.